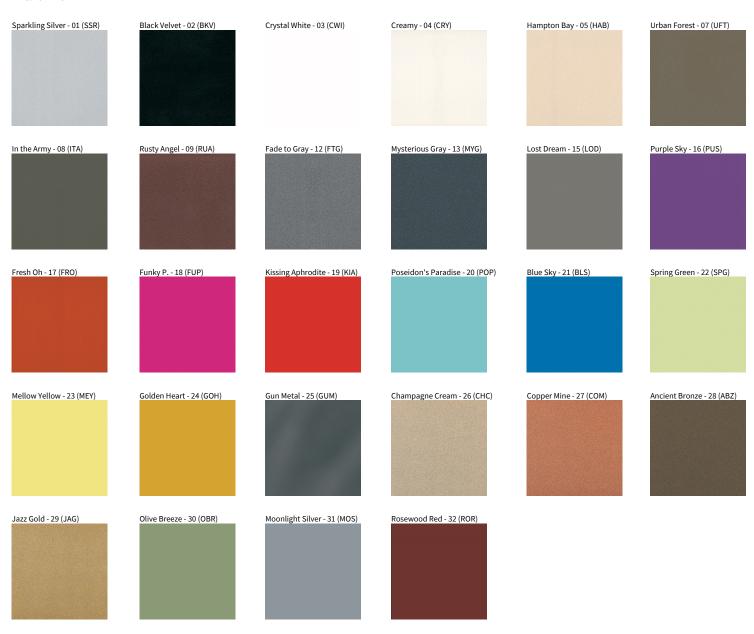

Fixture Finish: SSR / BKV / CWI / CRY / HAB / UFT / ITA / RUA / FTG / MYG / LOD / PUS / FRO / FUP / KIA / POP / BLS / SPG / MEY / GOH / GUM / CHC / COM / ABZ / JAG / OBR / MOS / ROR

Fixture Material: Aluminum Die Cast Cut-out Measurements: 130mm / 5 1/8"

# **BIONIQ**

COLOR FINISH CHART

| PROJECT   |  |  |  |
|-----------|--|--|--|
| TYPE      |  |  |  |
| SPECIFIER |  |  |  |
| QUANTITY  |  |  |  |
| DATE      |  |  |  |

#### **Fixture Finish**

**Digital:** Not all screens are calibrated the same, and therefore, colors will appear differently between screens. **Physical:** When texture is involved, there will be variations in color, character and tone within a product series and between product families.

**Gun Metal:** No Gun Metal finish is alike. It combines a mixture of transparent and black color particles which ensures a highly individual effect and no luminaire being identical. **Champagne Cream, Copper Mine, Ancient Bronze + Jazz Gold:** These finishes have slight fading from specific powder coating production. Each luminaire will slightly vary.