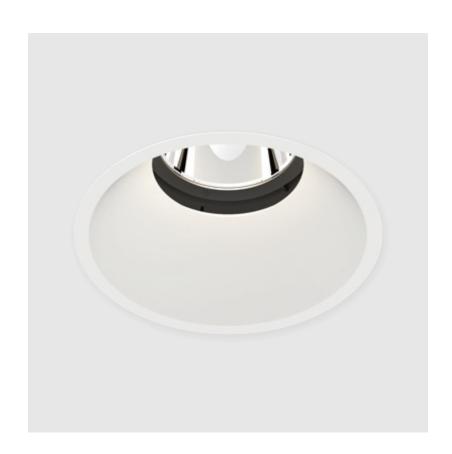

#### **GENERAL**

| Series: Bioniq               |  |
|------------------------------|--|
| Subseries: Bioniq Round Deep |  |
| Brand: Prolicht              |  |
| Division: Architectural      |  |
| Mounting Type: Recessed      |  |
| Mounting Location: Ceiling   |  |
| Subcategory: Downlight       |  |

| Mounting Location: Ceiling                                                                                                                                                                                                                                                                                                                                                                                                                                                                                                                                                                                                                                                                                                                                                                                                                                                                                                                                                                                                                                                                                                                                                                                                                                                                                                                                                                                                                                                                                                                                                                                                                                                                                                                                                                                                                                                                                                                                                                                                                                                                                                     |
|--------------------------------------------------------------------------------------------------------------------------------------------------------------------------------------------------------------------------------------------------------------------------------------------------------------------------------------------------------------------------------------------------------------------------------------------------------------------------------------------------------------------------------------------------------------------------------------------------------------------------------------------------------------------------------------------------------------------------------------------------------------------------------------------------------------------------------------------------------------------------------------------------------------------------------------------------------------------------------------------------------------------------------------------------------------------------------------------------------------------------------------------------------------------------------------------------------------------------------------------------------------------------------------------------------------------------------------------------------------------------------------------------------------------------------------------------------------------------------------------------------------------------------------------------------------------------------------------------------------------------------------------------------------------------------------------------------------------------------------------------------------------------------------------------------------------------------------------------------------------------------------------------------------------------------------------------------------------------------------------------------------------------------------------------------------------------------------------------------------------------------|
| Subcategory: Downlight                                                                                                                                                                                                                                                                                                                                                                                                                                                                                                                                                                                                                                                                                                                                                                                                                                                                                                                                                                                                                                                                                                                                                                                                                                                                                                                                                                                                                                                                                                                                                                                                                                                                                                                                                                                                                                                                                                                                                                                                                                                                                                         |
| PHYSICAL                                                                                                                                                                                                                                                                                                                                                                                                                                                                                                                                                                                                                                                                                                                                                                                                                                                                                                                                                                                                                                                                                                                                                                                                                                                                                                                                                                                                                                                                                                                                                                                                                                                                                                                                                                                                                                                                                                                                                                                                                                                                                                                       |
| Shape: Round                                                                                                                                                                                                                                                                                                                                                                                                                                                                                                                                                                                                                                                                                                                                                                                                                                                                                                                                                                                                                                                                                                                                                                                                                                                                                                                                                                                                                                                                                                                                                                                                                                                                                                                                                                                                                                                                                                                                                                                                                                                                                                                   |
| Diameter (mm): 139                                                                                                                                                                                                                                                                                                                                                                                                                                                                                                                                                                                                                                                                                                                                                                                                                                                                                                                                                                                                                                                                                                                                                                                                                                                                                                                                                                                                                                                                                                                                                                                                                                                                                                                                                                                                                                                                                                                                                                                                                                                                                                             |
| Diameter (in): 5 ½                                                                                                                                                                                                                                                                                                                                                                                                                                                                                                                                                                                                                                                                                                                                                                                                                                                                                                                                                                                                                                                                                                                                                                                                                                                                                                                                                                                                                                                                                                                                                                                                                                                                                                                                                                                                                                                                                                                                                                                                                                                                                                             |
| Height (mm): 151                                                                                                                                                                                                                                                                                                                                                                                                                                                                                                                                                                                                                                                                                                                                                                                                                                                                                                                                                                                                                                                                                                                                                                                                                                                                                                                                                                                                                                                                                                                                                                                                                                                                                                                                                                                                                                                                                                                                                                                                                                                                                                               |
| Height (in): 5 15/16                                                                                                                                                                                                                                                                                                                                                                                                                                                                                                                                                                                                                                                                                                                                                                                                                                                                                                                                                                                                                                                                                                                                                                                                                                                                                                                                                                                                                                                                                                                                                                                                                                                                                                                                                                                                                                                                                                                                                                                                                                                                                                           |
| Ceiling Thickness (mm): 10 / 12.5 / 15                                                                                                                                                                                                                                                                                                                                                                                                                                                                                                                                                                                                                                                                                                                                                                                                                                                                                                                                                                                                                                                                                                                                                                                                                                                                                                                                                                                                                                                                                                                                                                                                                                                                                                                                                                                                                                                                                                                                                                                                                                                                                         |
| Ceiling Thickness (in): 3/8 or 1/2 or 9/16                                                                                                                                                                                                                                                                                                                                                                                                                                                                                                                                                                                                                                                                                                                                                                                                                                                                                                                                                                                                                                                                                                                                                                                                                                                                                                                                                                                                                                                                                                                                                                                                                                                                                                                                                                                                                                                                                                                                                                                                                                                                                     |
| Min. Recessing Depth (mm): 170                                                                                                                                                                                                                                                                                                                                                                                                                                                                                                                                                                                                                                                                                                                                                                                                                                                                                                                                                                                                                                                                                                                                                                                                                                                                                                                                                                                                                                                                                                                                                                                                                                                                                                                                                                                                                                                                                                                                                                                                                                                                                                 |
| Min. Recessing Depth (in): 6 <sup>11</sup> / <sub>16</sub>                                                                                                                                                                                                                                                                                                                                                                                                                                                                                                                                                                                                                                                                                                                                                                                                                                                                                                                                                                                                                                                                                                                                                                                                                                                                                                                                                                                                                                                                                                                                                                                                                                                                                                                                                                                                                                                                                                                                                                                                                                                                     |
| Light Distribution: Downlight                                                                                                                                                                                                                                                                                                                                                                                                                                                                                                                                                                                                                                                                                                                                                                                                                                                                                                                                                                                                                                                                                                                                                                                                                                                                                                                                                                                                                                                                                                                                                                                                                                                                                                                                                                                                                                                                                                                                                                                                                                                                                                  |
| Weight (kg): 0.926                                                                                                                                                                                                                                                                                                                                                                                                                                                                                                                                                                                                                                                                                                                                                                                                                                                                                                                                                                                                                                                                                                                                                                                                                                                                                                                                                                                                                                                                                                                                                                                                                                                                                                                                                                                                                                                                                                                                                                                                                                                                                                             |
| Weight (lbs): 2.04                                                                                                                                                                                                                                                                                                                                                                                                                                                                                                                                                                                                                                                                                                                                                                                                                                                                                                                                                                                                                                                                                                                                                                                                                                                                                                                                                                                                                                                                                                                                                                                                                                                                                                                                                                                                                                                                                                                                                                                                                                                                                                             |
| FILE SEE A S |