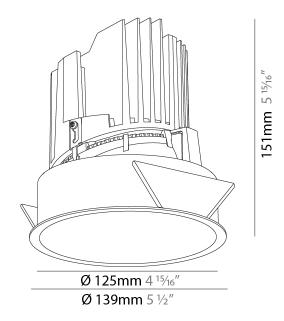

| Mounting Location: Ceiling                                                                                                                                                                                                                                                                                                                                                                                                                                                                                                                                                                                                                                                                                                                                                                                                                                                                                                                                                                                                                                                                                                                                                                                                                                                                                                                                                                                                                                                                                                                                                                                                                                                                                                                                                                                                                                                                                                                                                                                                                                                                                                     |
|--------------------------------------------------------------------------------------------------------------------------------------------------------------------------------------------------------------------------------------------------------------------------------------------------------------------------------------------------------------------------------------------------------------------------------------------------------------------------------------------------------------------------------------------------------------------------------------------------------------------------------------------------------------------------------------------------------------------------------------------------------------------------------------------------------------------------------------------------------------------------------------------------------------------------------------------------------------------------------------------------------------------------------------------------------------------------------------------------------------------------------------------------------------------------------------------------------------------------------------------------------------------------------------------------------------------------------------------------------------------------------------------------------------------------------------------------------------------------------------------------------------------------------------------------------------------------------------------------------------------------------------------------------------------------------------------------------------------------------------------------------------------------------------------------------------------------------------------------------------------------------------------------------------------------------------------------------------------------------------------------------------------------------------------------------------------------------------------------------------------------------|
| Subcategory: Downlight                                                                                                                                                                                                                                                                                                                                                                                                                                                                                                                                                                                                                                                                                                                                                                                                                                                                                                                                                                                                                                                                                                                                                                                                                                                                                                                                                                                                                                                                                                                                                                                                                                                                                                                                                                                                                                                                                                                                                                                                                                                                                                         |
| PHYSICAL                                                                                                                                                                                                                                                                                                                                                                                                                                                                                                                                                                                                                                                                                                                                                                                                                                                                                                                                                                                                                                                                                                                                                                                                                                                                                                                                                                                                                                                                                                                                                                                                                                                                                                                                                                                                                                                                                                                                                                                                                                                                                                                       |
| Shape: Round                                                                                                                                                                                                                                                                                                                                                                                                                                                                                                                                                                                                                                                                                                                                                                                                                                                                                                                                                                                                                                                                                                                                                                                                                                                                                                                                                                                                                                                                                                                                                                                                                                                                                                                                                                                                                                                                                                                                                                                                                                                                                                                   |
| Diameter (mm): 139                                                                                                                                                                                                                                                                                                                                                                                                                                                                                                                                                                                                                                                                                                                                                                                                                                                                                                                                                                                                                                                                                                                                                                                                                                                                                                                                                                                                                                                                                                                                                                                                                                                                                                                                                                                                                                                                                                                                                                                                                                                                                                             |
| Diameter (in): 5 ½                                                                                                                                                                                                                                                                                                                                                                                                                                                                                                                                                                                                                                                                                                                                                                                                                                                                                                                                                                                                                                                                                                                                                                                                                                                                                                                                                                                                                                                                                                                                                                                                                                                                                                                                                                                                                                                                                                                                                                                                                                                                                                             |
| Height (mm): 151                                                                                                                                                                                                                                                                                                                                                                                                                                                                                                                                                                                                                                                                                                                                                                                                                                                                                                                                                                                                                                                                                                                                                                                                                                                                                                                                                                                                                                                                                                                                                                                                                                                                                                                                                                                                                                                                                                                                                                                                                                                                                                               |
| Height (in): 5 15/16                                                                                                                                                                                                                                                                                                                                                                                                                                                                                                                                                                                                                                                                                                                                                                                                                                                                                                                                                                                                                                                                                                                                                                                                                                                                                                                                                                                                                                                                                                                                                                                                                                                                                                                                                                                                                                                                                                                                                                                                                                                                                                           |
| Ceiling Thickness (mm): 10 / 12.5 / 15                                                                                                                                                                                                                                                                                                                                                                                                                                                                                                                                                                                                                                                                                                                                                                                                                                                                                                                                                                                                                                                                                                                                                                                                                                                                                                                                                                                                                                                                                                                                                                                                                                                                                                                                                                                                                                                                                                                                                                                                                                                                                         |
| Ceiling Thickness (in): 3/8 or 1/2 or 9/16                                                                                                                                                                                                                                                                                                                                                                                                                                                                                                                                                                                                                                                                                                                                                                                                                                                                                                                                                                                                                                                                                                                                                                                                                                                                                                                                                                                                                                                                                                                                                                                                                                                                                                                                                                                                                                                                                                                                                                                                                                                                                     |
| Min. Recessing Depth (mm): 170                                                                                                                                                                                                                                                                                                                                                                                                                                                                                                                                                                                                                                                                                                                                                                                                                                                                                                                                                                                                                                                                                                                                                                                                                                                                                                                                                                                                                                                                                                                                                                                                                                                                                                                                                                                                                                                                                                                                                                                                                                                                                                 |
| Min. Recessing Depth (in): 6 <sup>11</sup> / <sub>16</sub>                                                                                                                                                                                                                                                                                                                                                                                                                                                                                                                                                                                                                                                                                                                                                                                                                                                                                                                                                                                                                                                                                                                                                                                                                                                                                                                                                                                                                                                                                                                                                                                                                                                                                                                                                                                                                                                                                                                                                                                                                                                                     |
| Light Distribution: Downlight                                                                                                                                                                                                                                                                                                                                                                                                                                                                                                                                                                                                                                                                                                                                                                                                                                                                                                                                                                                                                                                                                                                                                                                                                                                                                                                                                                                                                                                                                                                                                                                                                                                                                                                                                                                                                                                                                                                                                                                                                                                                                                  |
| Weight (kg): 0.926                                                                                                                                                                                                                                                                                                                                                                                                                                                                                                                                                                                                                                                                                                                                                                                                                                                                                                                                                                                                                                                                                                                                                                                                                                                                                                                                                                                                                                                                                                                                                                                                                                                                                                                                                                                                                                                                                                                                                                                                                                                                                                             |
| Weight (lbs): 2.04                                                                                                                                                                                                                                                                                                                                                                                                                                                                                                                                                                                                                                                                                                                                                                                                                                                                                                                                                                                                                                                                                                                                                                                                                                                                                                                                                                                                                                                                                                                                                                                                                                                                                                                                                                                                                                                                                                                                                                                                                                                                                                             |
| FILE SEE A S |

PHYSICAL
Shape: Round
Diameter (mm): 139
Diameter (in): 5 ½
Height (mm): 151
Height (in): 5 ½
Ceiling Thickness (mm): 10 / 12.5 / 15
Ceiling Thickness (in): 3/8 or 1/2 or 9/16
Min. Recessing Depth (mm): 170
Min. Recessing Depth (in): 6 ½
Light Distribution: Downlight
Weight (kg): 0.951
Weight (lbs): 2.1