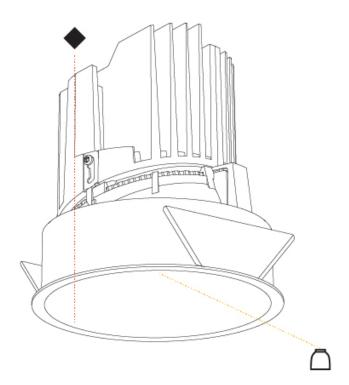

| Mounting Location: Ceiling                                                                                                                                                                                                                                                                                                                                                                                                                                                                                                                                                                                                                                                                                                                                                                                                                                                                                                                                                                                                                                                                                                                                                                                                                                                                                                                                                                                                                                                                                                                                                                                                                                                                                                                                                                                                                                                                                                                                                                                                                                                                                                     |
|--------------------------------------------------------------------------------------------------------------------------------------------------------------------------------------------------------------------------------------------------------------------------------------------------------------------------------------------------------------------------------------------------------------------------------------------------------------------------------------------------------------------------------------------------------------------------------------------------------------------------------------------------------------------------------------------------------------------------------------------------------------------------------------------------------------------------------------------------------------------------------------------------------------------------------------------------------------------------------------------------------------------------------------------------------------------------------------------------------------------------------------------------------------------------------------------------------------------------------------------------------------------------------------------------------------------------------------------------------------------------------------------------------------------------------------------------------------------------------------------------------------------------------------------------------------------------------------------------------------------------------------------------------------------------------------------------------------------------------------------------------------------------------------------------------------------------------------------------------------------------------------------------------------------------------------------------------------------------------------------------------------------------------------------------------------------------------------------------------------------------------|
| Subcategory: Downlight                                                                                                                                                                                                                                                                                                                                                                                                                                                                                                                                                                                                                                                                                                                                                                                                                                                                                                                                                                                                                                                                                                                                                                                                                                                                                                                                                                                                                                                                                                                                                                                                                                                                                                                                                                                                                                                                                                                                                                                                                                                                                                         |
| PHYSICAL                                                                                                                                                                                                                                                                                                                                                                                                                                                                                                                                                                                                                                                                                                                                                                                                                                                                                                                                                                                                                                                                                                                                                                                                                                                                                                                                                                                                                                                                                                                                                                                                                                                                                                                                                                                                                                                                                                                                                                                                                                                                                                                       |
| Shape: Round                                                                                                                                                                                                                                                                                                                                                                                                                                                                                                                                                                                                                                                                                                                                                                                                                                                                                                                                                                                                                                                                                                                                                                                                                                                                                                                                                                                                                                                                                                                                                                                                                                                                                                                                                                                                                                                                                                                                                                                                                                                                                                                   |
| Diameter (mm): 139                                                                                                                                                                                                                                                                                                                                                                                                                                                                                                                                                                                                                                                                                                                                                                                                                                                                                                                                                                                                                                                                                                                                                                                                                                                                                                                                                                                                                                                                                                                                                                                                                                                                                                                                                                                                                                                                                                                                                                                                                                                                                                             |
| Diameter (in): 5 ½                                                                                                                                                                                                                                                                                                                                                                                                                                                                                                                                                                                                                                                                                                                                                                                                                                                                                                                                                                                                                                                                                                                                                                                                                                                                                                                                                                                                                                                                                                                                                                                                                                                                                                                                                                                                                                                                                                                                                                                                                                                                                                             |
| Height (mm): 151                                                                                                                                                                                                                                                                                                                                                                                                                                                                                                                                                                                                                                                                                                                                                                                                                                                                                                                                                                                                                                                                                                                                                                                                                                                                                                                                                                                                                                                                                                                                                                                                                                                                                                                                                                                                                                                                                                                                                                                                                                                                                                               |
| Height (in): 5 15/16                                                                                                                                                                                                                                                                                                                                                                                                                                                                                                                                                                                                                                                                                                                                                                                                                                                                                                                                                                                                                                                                                                                                                                                                                                                                                                                                                                                                                                                                                                                                                                                                                                                                                                                                                                                                                                                                                                                                                                                                                                                                                                           |
| Ceiling Thickness (mm): 10 / 12.5 / 15                                                                                                                                                                                                                                                                                                                                                                                                                                                                                                                                                                                                                                                                                                                                                                                                                                                                                                                                                                                                                                                                                                                                                                                                                                                                                                                                                                                                                                                                                                                                                                                                                                                                                                                                                                                                                                                                                                                                                                                                                                                                                         |
| Ceiling Thickness (in): 3/8 or 1/2 or 9/16                                                                                                                                                                                                                                                                                                                                                                                                                                                                                                                                                                                                                                                                                                                                                                                                                                                                                                                                                                                                                                                                                                                                                                                                                                                                                                                                                                                                                                                                                                                                                                                                                                                                                                                                                                                                                                                                                                                                                                                                                                                                                     |
| Min. Recessing Depth (mm): 170                                                                                                                                                                                                                                                                                                                                                                                                                                                                                                                                                                                                                                                                                                                                                                                                                                                                                                                                                                                                                                                                                                                                                                                                                                                                                                                                                                                                                                                                                                                                                                                                                                                                                                                                                                                                                                                                                                                                                                                                                                                                                                 |
| Min. Recessing Depth (in): 6 <sup>11</sup> / <sub>16</sub>                                                                                                                                                                                                                                                                                                                                                                                                                                                                                                                                                                                                                                                                                                                                                                                                                                                                                                                                                                                                                                                                                                                                                                                                                                                                                                                                                                                                                                                                                                                                                                                                                                                                                                                                                                                                                                                                                                                                                                                                                                                                     |
| Light Distribution: Downlight                                                                                                                                                                                                                                                                                                                                                                                                                                                                                                                                                                                                                                                                                                                                                                                                                                                                                                                                                                                                                                                                                                                                                                                                                                                                                                                                                                                                                                                                                                                                                                                                                                                                                                                                                                                                                                                                                                                                                                                                                                                                                                  |
| Weight (kg): 0.926                                                                                                                                                                                                                                                                                                                                                                                                                                                                                                                                                                                                                                                                                                                                                                                                                                                                                                                                                                                                                                                                                                                                                                                                                                                                                                                                                                                                                                                                                                                                                                                                                                                                                                                                                                                                                                                                                                                                                                                                                                                                                                             |
| Weight (lbs): 2.04                                                                                                                                                                                                                                                                                                                                                                                                                                                                                                                                                                                                                                                                                                                                                                                                                                                                                                                                                                                                                                                                                                                                                                                                                                                                                                                                                                                                                                                                                                                                                                                                                                                                                                                                                                                                                                                                                                                                                                                                                                                                                                             |
| FILE SEE A S |

Fixture Finish: SSR / BKV / CWI / CRY / HAB / UFT / ITA / RUA / FTG / MYG / LOD / PUS / FRO / FUP / KIA / POP / BLS / SPG / MEY / GOH / GUM / CHC / COM / ABZ / JAG / OBR / MOS / ROR

Fixture Material: Aluminum Die Cast Cut-out Measurements: 130mm / 5 1/8"

PHYSICAL
Shape: Round
Diameter (mm): 139
Diameter (in): 5 ½
Height (mm): 151
Height (in): 5 ½
Ceiling Thickness (mm): 10 / 12.5 / 15
Ceiling Thickness (in): 3/8 or 1/2 or 9/16
Min. Recessing Depth (mm): 170
Min. Recessing Depth (in): 6 ½
Light Distribution: Downlight
Weight (kg): 0.951
Weight (lbs): 2.1