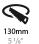

Fixture Finish: SSR / BKV / CWI / CRY / HAB / UFT / ITA / RUA / FTG / MYG / LOD / PUS / FRO / FUP / KIA / POP / BLS / SPG / MEY / GOH / GUM / CHC / COM / ABZ / JAG / OBR / MOS / ROR

Fixture Material: Aluminum Die Cast Cut-out Measurements: 130mm / 5 1/8"