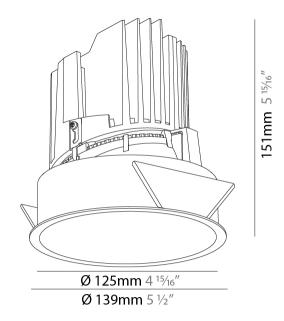

| Mounting Location: Ceiling                                                                                                                                                                                                                                                                                                                                                                                                                                                                                                                                                                                                                                                                                                                                                                                                                                                                                                                                                                                                                                                                                                                                                                                                                                                                                                                                                                                                                                                                                                                                                                                                                                                                                                                                                                                                                                                                                                                                                                                                                                                                                                     |
|--------------------------------------------------------------------------------------------------------------------------------------------------------------------------------------------------------------------------------------------------------------------------------------------------------------------------------------------------------------------------------------------------------------------------------------------------------------------------------------------------------------------------------------------------------------------------------------------------------------------------------------------------------------------------------------------------------------------------------------------------------------------------------------------------------------------------------------------------------------------------------------------------------------------------------------------------------------------------------------------------------------------------------------------------------------------------------------------------------------------------------------------------------------------------------------------------------------------------------------------------------------------------------------------------------------------------------------------------------------------------------------------------------------------------------------------------------------------------------------------------------------------------------------------------------------------------------------------------------------------------------------------------------------------------------------------------------------------------------------------------------------------------------------------------------------------------------------------------------------------------------------------------------------------------------------------------------------------------------------------------------------------------------------------------------------------------------------------------------------------------------|
| Subcategory: Downlight                                                                                                                                                                                                                                                                                                                                                                                                                                                                                                                                                                                                                                                                                                                                                                                                                                                                                                                                                                                                                                                                                                                                                                                                                                                                                                                                                                                                                                                                                                                                                                                                                                                                                                                                                                                                                                                                                                                                                                                                                                                                                                         |
| PHYSICAL                                                                                                                                                                                                                                                                                                                                                                                                                                                                                                                                                                                                                                                                                                                                                                                                                                                                                                                                                                                                                                                                                                                                                                                                                                                                                                                                                                                                                                                                                                                                                                                                                                                                                                                                                                                                                                                                                                                                                                                                                                                                                                                       |
| Shape: Round                                                                                                                                                                                                                                                                                                                                                                                                                                                                                                                                                                                                                                                                                                                                                                                                                                                                                                                                                                                                                                                                                                                                                                                                                                                                                                                                                                                                                                                                                                                                                                                                                                                                                                                                                                                                                                                                                                                                                                                                                                                                                                                   |
| Diameter (mm): 139                                                                                                                                                                                                                                                                                                                                                                                                                                                                                                                                                                                                                                                                                                                                                                                                                                                                                                                                                                                                                                                                                                                                                                                                                                                                                                                                                                                                                                                                                                                                                                                                                                                                                                                                                                                                                                                                                                                                                                                                                                                                                                             |
| Diameter (in): 5 ½                                                                                                                                                                                                                                                                                                                                                                                                                                                                                                                                                                                                                                                                                                                                                                                                                                                                                                                                                                                                                                                                                                                                                                                                                                                                                                                                                                                                                                                                                                                                                                                                                                                                                                                                                                                                                                                                                                                                                                                                                                                                                                             |
| Height (mm): 151                                                                                                                                                                                                                                                                                                                                                                                                                                                                                                                                                                                                                                                                                                                                                                                                                                                                                                                                                                                                                                                                                                                                                                                                                                                                                                                                                                                                                                                                                                                                                                                                                                                                                                                                                                                                                                                                                                                                                                                                                                                                                                               |
| Height (in): 5 15/16                                                                                                                                                                                                                                                                                                                                                                                                                                                                                                                                                                                                                                                                                                                                                                                                                                                                                                                                                                                                                                                                                                                                                                                                                                                                                                                                                                                                                                                                                                                                                                                                                                                                                                                                                                                                                                                                                                                                                                                                                                                                                                           |
| Ceiling Thickness (mm): 10 / 12.5 / 15                                                                                                                                                                                                                                                                                                                                                                                                                                                                                                                                                                                                                                                                                                                                                                                                                                                                                                                                                                                                                                                                                                                                                                                                                                                                                                                                                                                                                                                                                                                                                                                                                                                                                                                                                                                                                                                                                                                                                                                                                                                                                         |
| Ceiling Thickness (in): 3/8 or 1/2 or 9/16                                                                                                                                                                                                                                                                                                                                                                                                                                                                                                                                                                                                                                                                                                                                                                                                                                                                                                                                                                                                                                                                                                                                                                                                                                                                                                                                                                                                                                                                                                                                                                                                                                                                                                                                                                                                                                                                                                                                                                                                                                                                                     |
| Min. Recessing Depth (mm): 170                                                                                                                                                                                                                                                                                                                                                                                                                                                                                                                                                                                                                                                                                                                                                                                                                                                                                                                                                                                                                                                                                                                                                                                                                                                                                                                                                                                                                                                                                                                                                                                                                                                                                                                                                                                                                                                                                                                                                                                                                                                                                                 |
| Min. Recessing Depth (in): 6 <sup>11</sup> / <sub>16</sub>                                                                                                                                                                                                                                                                                                                                                                                                                                                                                                                                                                                                                                                                                                                                                                                                                                                                                                                                                                                                                                                                                                                                                                                                                                                                                                                                                                                                                                                                                                                                                                                                                                                                                                                                                                                                                                                                                                                                                                                                                                                                     |
| Light Distribution: Downlight                                                                                                                                                                                                                                                                                                                                                                                                                                                                                                                                                                                                                                                                                                                                                                                                                                                                                                                                                                                                                                                                                                                                                                                                                                                                                                                                                                                                                                                                                                                                                                                                                                                                                                                                                                                                                                                                                                                                                                                                                                                                                                  |
| Weight (kg): 0.926                                                                                                                                                                                                                                                                                                                                                                                                                                                                                                                                                                                                                                                                                                                                                                                                                                                                                                                                                                                                                                                                                                                                                                                                                                                                                                                                                                                                                                                                                                                                                                                                                                                                                                                                                                                                                                                                                                                                                                                                                                                                                                             |
| Weight (lbs): 2.04                                                                                                                                                                                                                                                                                                                                                                                                                                                                                                                                                                                                                                                                                                                                                                                                                                                                                                                                                                                                                                                                                                                                                                                                                                                                                                                                                                                                                                                                                                                                                                                                                                                                                                                                                                                                                                                                                                                                                                                                                                                                                                             |
| FILE SEE A S |

PHYSICAL
Shape: Round
Diameter (mm): 139
Diameter (in): 5 ½
Height (mm): 151
Height (in): 5 ½
Ceiling Thickness (mm): 10 / 12.5 / 15
Ceiling Thickness (in): 3/8 or 1/2 or 9/16
Min. Recessing Depth (mm): 170
Min. Recessing Depth (in): 6 ½
Light Distribution: Downlight
Weight (kg): 0.951
Weight (lbs): 2.1